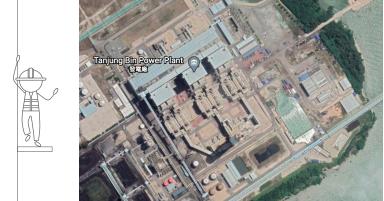

#### Key facts about the silo

- Completed in 2014
- Twin fly ash concrete silos
- H 43m
- Outer Ø = 18.7m
- 5,680m³ capacity for each storage

Tanjung Bin Energy (TBE) power plant, also known as T4, is a supercritical coal fired power plant located in Johor, Malaysia.

It is developed by Tanjung Bin Energy Issuer, a part of Malakoff Corporation, and integrated into the existing power plant (TBPP) which has a generating capacity of 2,100MW.

The electricity generated by the plant is then sold to Tenaga Nasional Berhad (TNB) under a 25-year power purchase agreement (PPA).

This project is accomplished under the cooperation of a consortium led by Alstom Power and partners like Mudajaya and Shin Eversendai.

In this power plant, FERBECK has been awarded an EPC contract of two 43 meter-high-concrete silos by Mudajaya Corporation Bhd.