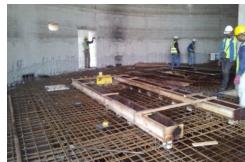

# **Foundation**

The foundation is made of 1,950m<sup>3</sup> of concrete with the following size:

- 43.65m x 22.4m
- h 2m at EL.-2m

## Slabs and roof

3 slabs are installed inside each structure:

- roof slab at EL.+43.0m
- soffit of silo bottom slab at EL.+12.0m
- operating floor slab at EL.+6.0m