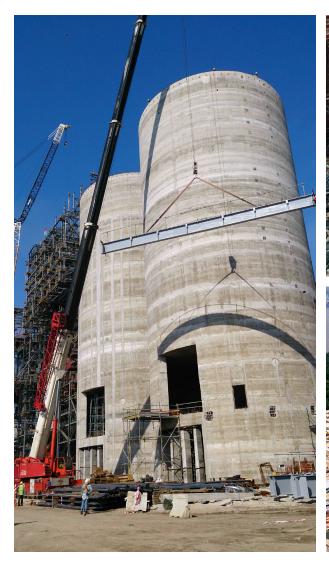

#### Key facts about the silo

- Completed in 2014
- Twin fly ash concrete silos
- H 43m
- Outer Ø = 18.7m
- 5,680m³ capacity for each storage

Tanjung Bin Energy (TBE) power plant, also known as T4, is a supercritical coal fired power plant located in Johor, Malaysia.

# **Concrete shell**

The two outer concrete shells are made of total 2,560m<sup>3</sup> of concrete with the following size:

- 18.7m each of external diameter
- h 43m each

The casting is performed with a slipform operating 24/7.