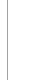

#### Key facts about the silo

- Completed in 2014
- Twin fly ash concrete silos
- H 43m
- Outer Ø = 18.7m
- 5,680m³ capacity for each storage

Tanjung Bin Energy (TBE) power plant, also known as T4, is a supercritical coal fired power plant located in Johor, Malaysia.

## **Concrete silo**

FERBECK's scope of work includes:

- foundation
- · concrete shell
- · slabs and roof

# **Foundation**

The foundation is made of 1,950m<sup>3</sup> of concrete with the following size:

- 43.65m x 22.4m
- h 2m at EL.-2m

# **Concrete shell**

The two outer concrete shells are made of total 2,560m<sup>3</sup> of concrete with the following size:

- 18.7m each of external diameter
- h 43m each

The casting is performed with a slipform operating 24/7.

## Slabs and roof

3 slabs are installed inside each structure:

- roof slab at EL.+43.0m
- soffit of silo bottom slab at EL.+12.0m
- operating floor slab at EL.+6.0m