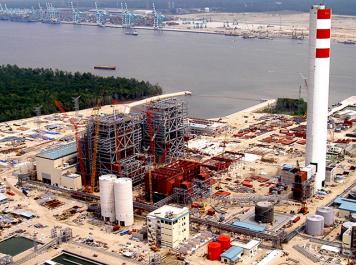

#### **Key facts about the plant**

- 1000 MW supercritical coal fired power plant
- Owner: Malakoff Corporation Bhd
- · Contractor: Mudajaya Corporation Bhd

# Overview of the plant