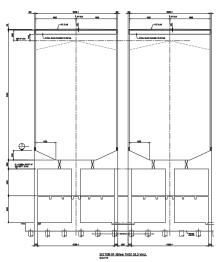

#### Key facts about the silo

- Completed in 2014
- Twin fly ash concrete silos
- H 43m
- Outer Ø = 18.7m
- 5,680m³ capacity for each storage

Tanjung Bin Energy (TBE) power plant, also known as T4, is a supercritical coal fired power plant located in Johor, Malaysia.

# **Concrete shell**

The two outer concrete shells are made of total 2,560m<sup>3</sup> of concrete with the following size:

- 18.7m each of external diameter
- h 43m each

The casting is performed with a slipform operating 24/7.