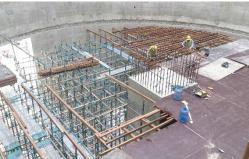

# **Foundation**

The foundation is made of 1,950m<sup>3</sup> of concrete with the following size:

- 43.65m x 22.4m
- h 2m at EL.-2m