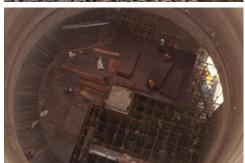

# **Foundation**

The foundation is made of 1,950m<sup>3</sup> of concrete with the following size:

- 43.65m x 22.4m
- h 2m at EL.-2m