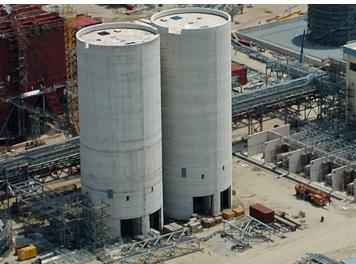

#### Key facts about the silo

- Completed in 2014
- Twin fly ash concrete silos
- H 43m
- Outer Ø = 18.7m
- 5,680m³ capacity for each storage

Tanjung Bin Energy (TBE) power plant, also known as T4, is a supercritical coal fired power plant located in Johor, Malaysia.

This project is accomplished under the cooperation of a consortium led by Alstom Power and partners like Mudajaya and Shin Eversendai.

In this power plant, FERBECK has been awarded an EPC contract of two 43 meter-high-concrete silos by Mudajaya Corporation Bhd.

# **Concrete shell**

The two outer concrete shells are made of total 2,560m<sup>3</sup> of concrete with the following size:

- 18.7m each of external diameter
- h 43m each

The casting is performed with a slipform operating 24/7.