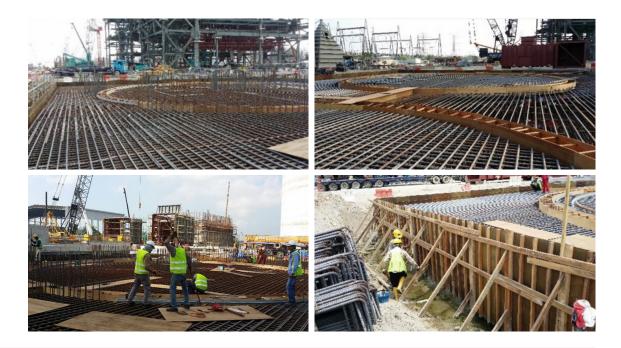

# **Foundation**

The foundation is made of 1,950m<sup>3</sup> of concrete with the following size:

- 43.65m x 22.4m
- h 2m at EL.-2m

# Overview of the plant