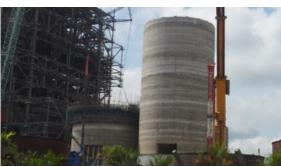

#### Key facts about the silo

- Completed in 2014
- Twin fly ash concrete silos
- H 43m
- Outer Ø = 18.7m
- 5,680m³ capacity for each storage

Tanjung Bin Energy (TBE) power plant, also known as T4, is a supercritical coal fired power plant located in Johor, Malaysia.

# **Concrete shell**

The two outer concrete shells are made of total 2,560m<sup>3</sup> of concrete with the following size:

- 18.7m each of external diameter
- h 43m each

The casting is performed with a slipform operating 24/7.