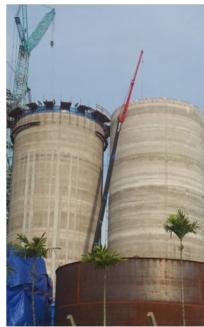

#### Key facts about the silo

- Completed in 2014
- Twin fly ash concrete silos
- H 43m
- Outer Ø = 18.7m
- 5,680m³ capacity for each storage

Tanjung Bin Energy (TBE) power plant, also known as T4, is a supercritical coal fired power plant located in Johor, Malaysia.

# **Concrete shell**

The two outer concrete shells are made of total 2,560m<sup>3</sup> of concrete with the following size:

- 18.7m each of external diameter
- h 43m each

The casting is performed with a slipform operating 24/7.