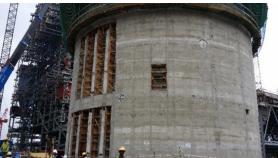

# **Foundation**

The foundation is made of 1,950m<sup>3</sup> of concrete with the following size:

- 43.65m x 22.4m
- h 2m at EL.-2m

# **Concrete shell**

The two outer concrete shells are made of total 2,560m<sup>3</sup> of concrete with the following size:

- 18.7m each of external diameter
- h 43m each

The casting is performed with a slipform operating 24/7.

## Slabs and roof

3 slabs are installed inside each structure:

- roof slab at EL.+43.0m
- soffit of silo bottom slab at EL.+12.0m
- operating floor slab at EL.+6.0m